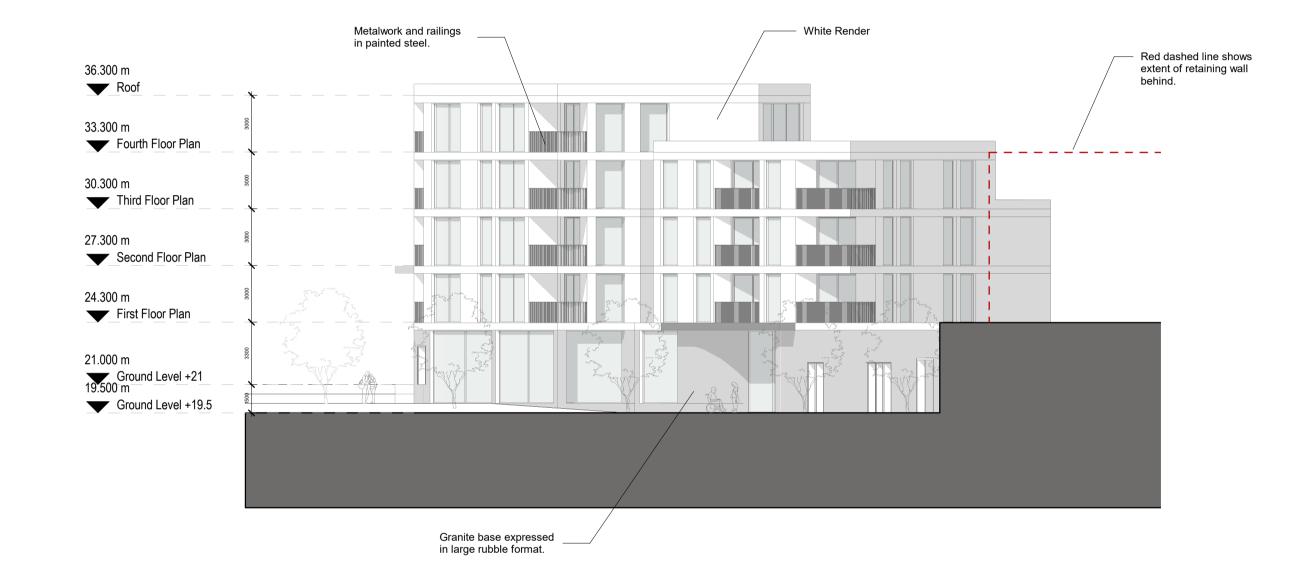

Proposed West Elevation

1:200

Proposed East Elevation

1:200

| NOTES:                                                                                                                                                                                                                                                                                                                                                                                                                         | REV. DATE: | DETAILS: | INITIALS: | NORTH POINT: KEY PLAN: | ++                                                |                                                      |                                           |
|--------------------------------------------------------------------------------------------------------------------------------------------------------------------------------------------------------------------------------------------------------------------------------------------------------------------------------------------------------------------------------------------------------------------------------|------------|----------|-----------|------------------------|---------------------------------------------------|------------------------------------------------------|-------------------------------------------|
|                                                                                                                                                                                                                                                                                                                                                                                                                                |            |          |           |                        | ++                                                |                                                      |                                           |
|                                                                                                                                                                                                                                                                                                                                                                                                                                |            |          |           |                        | PLUSARCHITECTURE                                  | Chancery Lane, Dublin 8, D08 C98X, Ireland. W: www.p | plusarchitecture.ie T: 353 (0) 1 521 3378 |
|                                                                                                                                                                                                                                                                                                                                                                                                                                |            |          |           |                        | PROJECT:                                          | PROJECT:                                             | DATE:                                     |
|                                                                                                                                                                                                                                                                                                                                                                                                                                |            |          |           |                        | Balscadden                                        | 486                                                  | 02/02/22                                  |
|                                                                                                                                                                                                                                                                                                                                                                                                                                |            |          |           |                        | CLIENT: Balscadden GP3 Ltd.                       | DRAWING NO.: 04_09                                   | REVISION NO.:                             |
|                                                                                                                                                                                                                                                                                                                                                                                                                                |            |          |           |                        | TITLE: Proposed West and East Elevation - Block C | DRAWN BY.:<br>ES                                     | SCALE AT A1 (Long).:<br>1:200             |
| Copyright of this drawing is vested in the Architect and it must not be copied or reproduced without consent. Figured dimensions only are to be taken from this drawing. All contractors must visit site and be responsible for taking and checking all dimensions relative their work. PLUS Architecture are to be advised of any variation between drawing and site conditions DO NOT SCALE OFF THIS DRAWING IF IN DOUBT ASK | s          |          |           |                        | ISSUE TYPE: Planning                              | CHECKED BY.:<br>DT                                   | SCALE AT A3 (Long).:                      |