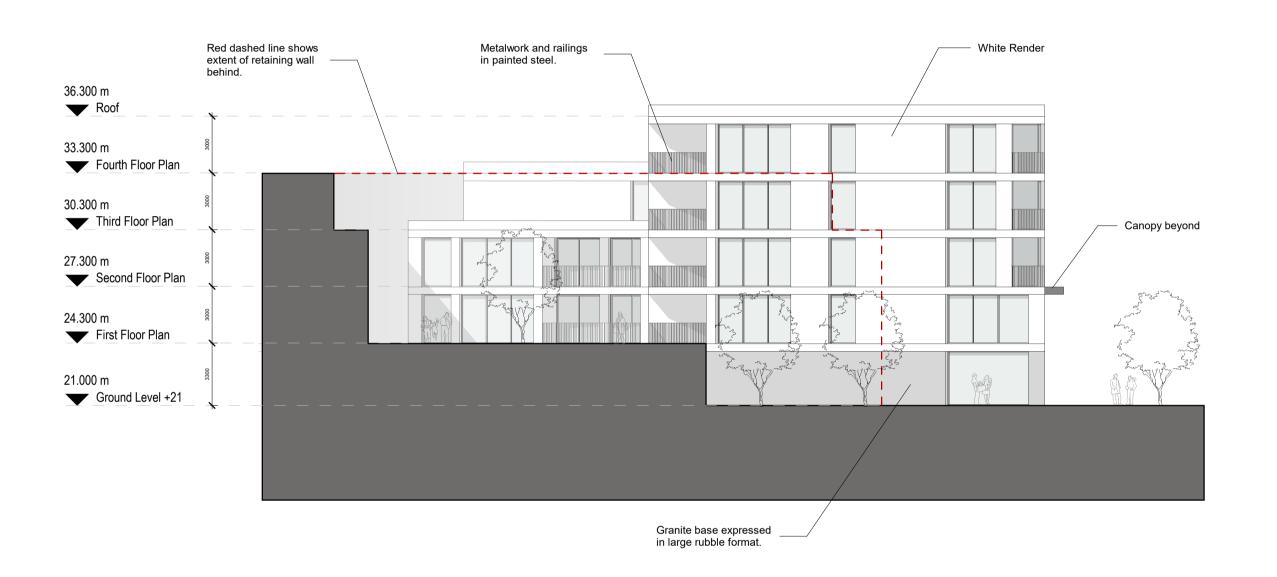

Proposed West Elevation

1:200

Proposed East Elevation

1:200

| NOTES:                                                                                                                                                                                                                                                                                                                                                                                                                         | REV. DATE: | DETAILS: | INITIALS: | NORTH POINT: KEY PLAN: | ++                                                |                                                      |                                           |
|--------------------------------------------------------------------------------------------------------------------------------------------------------------------------------------------------------------------------------------------------------------------------------------------------------------------------------------------------------------------------------------------------------------------------------|------------|----------|-----------|------------------------|---------------------------------------------------|------------------------------------------------------|-------------------------------------------|
|                                                                                                                                                                                                                                                                                                                                                                                                                                |            |          |           |                        | ++                                                |                                                      |                                           |
|                                                                                                                                                                                                                                                                                                                                                                                                                                |            |          |           |                        | PLUSARCHITECTURE                                  | Chancery Lane, Dublin 8, D08 C98X, Ireland. W: www.p | plusarchitecture.ie T: 353 (0) 1 521 3378 |
|                                                                                                                                                                                                                                                                                                                                                                                                                                |            |          |           |                        | PROJECT:                                          | PROJECT:                                             | DATE:                                     |
|                                                                                                                                                                                                                                                                                                                                                                                                                                |            |          |           |                        | Balscadden                                        | 486                                                  | 02/02/22                                  |
|                                                                                                                                                                                                                                                                                                                                                                                                                                |            |          |           |                        | CLIENT: Balscadden GP3 Ltd.                       | DRAWING NO.: 04_09                                   | REVISION NO.:                             |
|                                                                                                                                                                                                                                                                                                                                                                                                                                |            |          |           |                        | TITLE: Proposed West and East Elevation - Block C | DRAWN BY.:<br>ES                                     | SCALE AT A1 (Long).:<br>1:200             |
| Copyright of this drawing is vested in the Architect and it must not be copied or reproduced without consent. Figured dimensions only are to be taken from this drawing. All contractors must visit site and be responsible for taking and checking all dimensions relative their work. PLUS Architecture are to be advised of any variation between drawing and site conditions DO NOT SCALE OFF THIS DRAWING IF IN DOUBT ASK | s          |          |           |                        | ISSUE TYPE: Planning                              | CHECKED BY.:<br>DT                                   | SCALE AT A3 (Long).:                      |